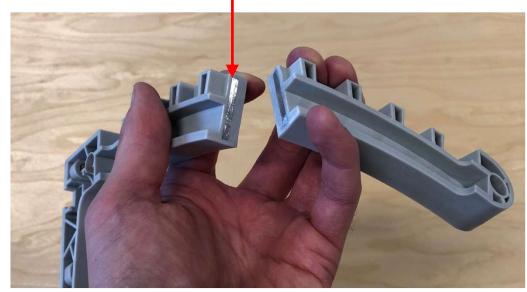

## Stress Tests and Mechanical Strenght of Remoran Wave 3

The critical plastic parts are molded over a stainless steel core and the actual plastic is reinforced with fibers to ensure high mechanical durability and strenght.