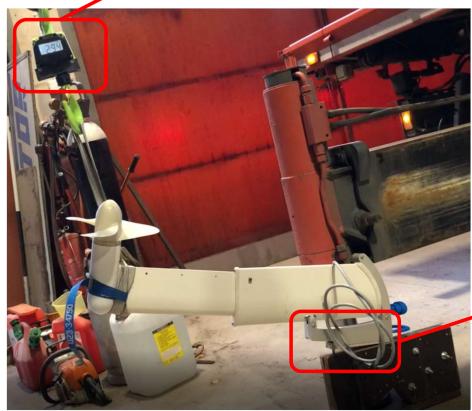

## Stress Tests and Mechanical Strenght of Remoran Wave 3

The critical plastic parts are molded over a stainless steel core and the actual plastic is reinforced with fibers to ensure high mechanical durability and strenght.

Remoran Wave 3 Stress Test Document 09/2020

Limit of mechanical fuse – 168 kg Test was performed with a crane and the outboard unit fully extended. Actual fuse threshold on a partially extended unit is higher.

Overall mechanical endurance of the outboard generator unit exceeds 294 kgs, which was the limit of test setup as the screws used to attach the rail to a block of plywood came loose. The outboard unit itself suffered no damages and remained fully operational after the testing. The only event was the triggering of the mechanical fuse as intended.