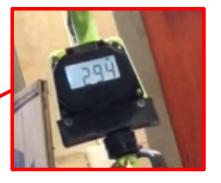

Overall mechanical endurance of the outboard generator unit exceeds 294 kgs, which was the limit of test setup as the screws used to attach the rail to a block of plywood came loose. The outboard unit itself suffered no damages and remained fully operational after the testing. The only event was the triggering of the mechanical fuse as intended.