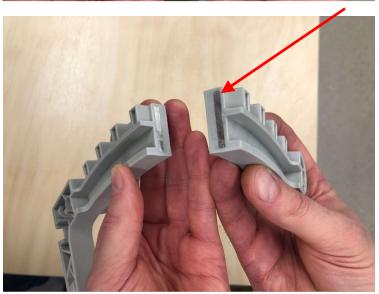

## Stress Tests and Mechanical Strenght of Remoran Wave 3

The critical plastic parts are molded over a stainless steel core and the actual plastic is reinforced with fibers to ensure high mechanical durability and strenght.