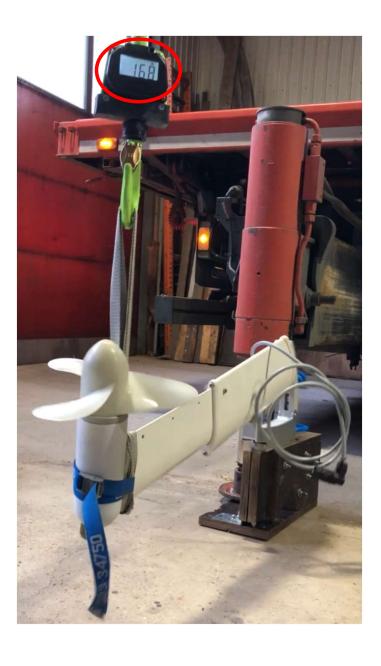

Remoran Wave 3 Stress Test Document 09/2020

Limit of mechanical fuse – 168 kg Test was performed with a crane and the outboard unit fully extended. Actual fuse threshold on a partially extended unit is higher.

Overall mechanical endurance of the outboard generator unit exceeds 294 kgs, which was the limit of test setup as the screws used to attach the rail to a block of plywood came loose. The outboard unit itself suffered no damages and remained fully operational after the testing. The only event was the triggering of the mechanical fuse as intended.