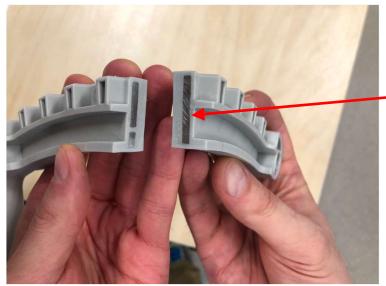

## Stress Tests and Mechanical Strenght of Remoran Wave 3

The critical plastic parts are molded over a stainless steel core and the actual plastic is reinforced with fibers to ensure high mechanical durability and strenght.